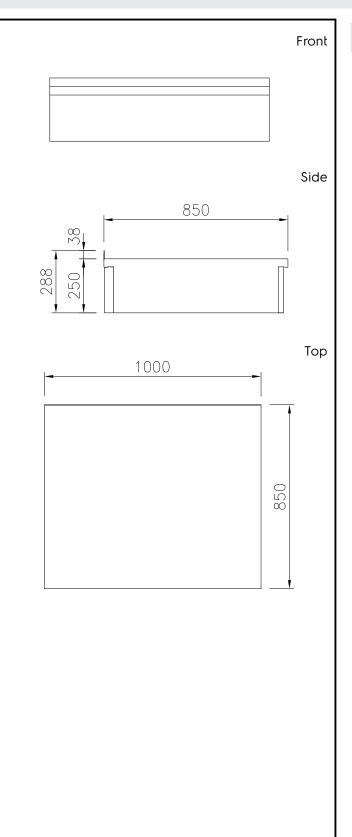

# Key Information:

 External dimensions, Width:
 1000 mm

 588569 (MBNABBJOOO)
 1000 mm

 External dimensions, Depth:
 850 mm

 External dimensions, Height:
 250 mm

 Net weight:
 29 kg

The company reserves the right to make modifications to the products without prior notice. All information correct at time of printing.